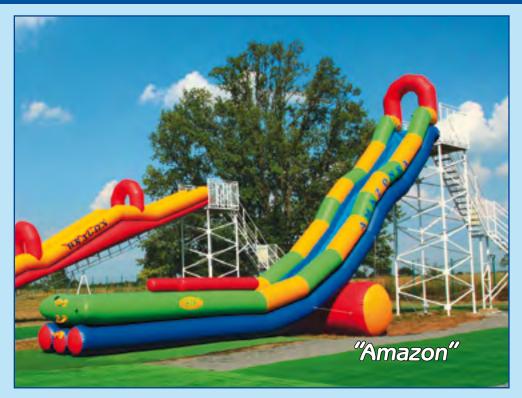

The combination of the water slide "Kamikaze" and inflatable slides "Dragon" is a line of "Amazon". The main advantage of the model is a thrill by the simple design. Like many popular models, inflatable slides of this line can be made with a shallow, completely safe pool.

|       |       | Line "Ama | zon"     |           |
|-------|-------|-----------|----------|-----------|
| Model | code  | length, m | width, m | height, m |
| M8    | 03300 | 14,5      | 2,0      | 8,0       |
| M8S   | 03301 | 14,5+6,2  | 2,0      | 8,0       |
| M7    | 03302 | 13,1      | 2,0      | 7,0       |
| M7S   | 03303 | 13,1+5,7  | 2,0      | 7,0       |
| M6    | 03304 | 11,7      | 2,0      | 6,0       |
| MGS   | 03305 | 11,7+5,2  | 2,0      | 6,0       |