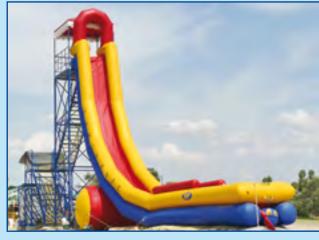

|       | Line "Kamikaze" |                                  |     |     |  |  |  |  |  |  |  |
|-------|-----------------|----------------------------------|-----|-----|--|--|--|--|--|--|--|
| Model | code            | ode length, m width, m height, i |     |     |  |  |  |  |  |  |  |
| M8    | 03250           | 14,0                             | 2,0 | 8,0 |  |  |  |  |  |  |  |
| M8S   | 03251           | 14,0+6,2                         | 2,0 | 8,0 |  |  |  |  |  |  |  |
| MG    | 03252           | 11,2                             | 2,0 | 6,0 |  |  |  |  |  |  |  |
| MGS   | 03253           | 11,2+5,2                         | 2,0 | 6,0 |  |  |  |  |  |  |  |

The slides "Kamikaze" with "S" index are the inflatable water slides with the pool, which will help you not to depend on the vagaries of the nature. This is the most secure version of extreme slides.

PLEASE NOTE: the length refers to the length of the descent on the hill, and under the height - the height of the launch site from the water.