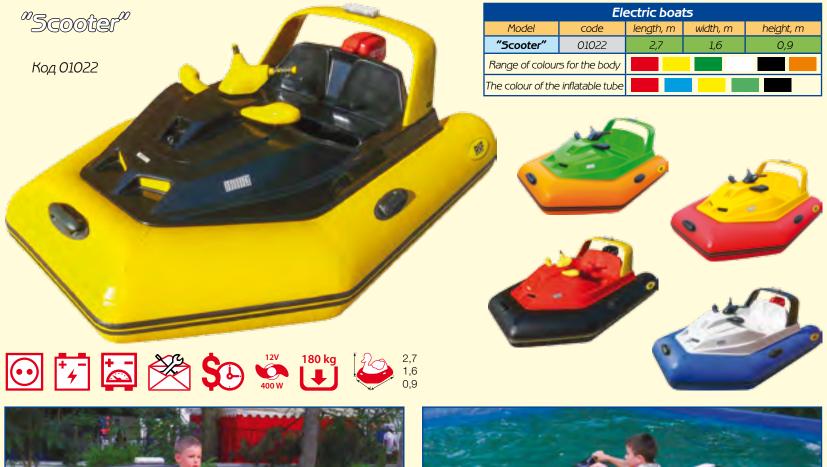

15

Electric boat "Scooter" is the continuation of "technical family" of two-seater models of boats by *RIF*<sup>®</sup>. In this boat is everything like in the real boat - the outboard motor, "wing", running lights. The difference from the real scooter is in a very simple operation and in maximum safety for two passengers. The colour palette is very diverse. Order a specific colour or rely on our experts, we will find the most diverse set of boats.