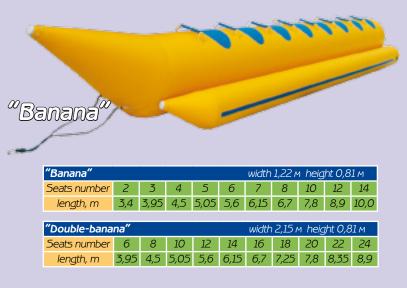

Exploitation of these amusements without life jackets is strictly prohibited!

"Banana" is one of the most fascinating and traditional amusement on the water. The simplest and reliable design. Reinforced tow knots, soft but strong attachment of handles, excellent material density 800 g/m<sup>2</sup> and high quality hand joining.

"Tropic" is slightly complicated design of "banana". It is compensated by interesting look.

"Double-Banana" is a combination of traditional quality and two bodies. It is an ideal choice for parents with small children, as this model of the water amusement is very difficult to turn.