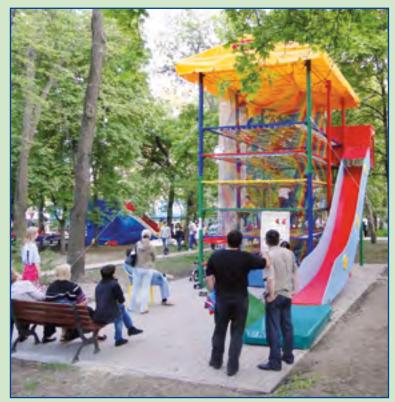

#### 2. Park amusements "Spiderman"

Six-meter column of coloured tubes with a multi-tiered "spider web" is able to take a large number of small brats and detain them for a long time. To climb up and then descend back is not as easy as it may seem. Coloured "web" does not let its prey quickly and easily.

"Spiderman" amusement is supplied with plastic slide and a few supports. This is a combination of two amusents in one! Starting height of the slide is 3,5 m

19

| "Spiderman" |       |           |          |           |  |  |
|-------------|-------|-----------|----------|-----------|--|--|
| Model       | code  | length, m | width, m | height, m |  |  |
| M5          | 02001 | 6,5       | 3,8      | 6,5       |  |  |
| M4          | 02002 | 5,5       | 3,4      | 6,5       |  |  |

**Attention!** Restriction on growth - from 0,7 m to 1,6 m. **Attention!** It should be fixed to the ground by tension wire.