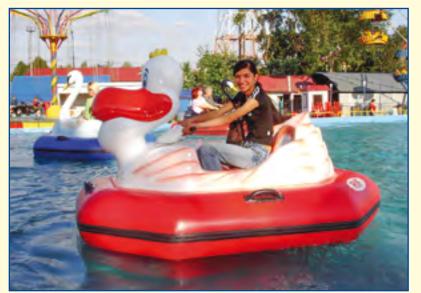

"Pelican" is a double boat with load capacity of 180 kg, for two children or two adults who feel at the same time very comfortable.

According to the standard production program the model of body "Pelican" is only of one colour white with red, yet there occur pink pelicans, perhaps you would like to see the same "Pelican" in your pool.

| Electric boats         |                               |           |          |           |  |  |
|------------------------|-------------------------------|-----------|----------|-----------|--|--|
| Model                  | code                          | length, m | width, m | height, m |  |  |
| "Pelican"              | 01016                         | 2,05      | 1,6      | 1,2       |  |  |
| Range of colours fo    | Range of colours for the body |           |          |           |  |  |
| The colour of the infl |                               |           |          |           |  |  |