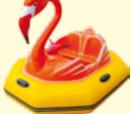

"Pelican"

Code 01016

"Flamingo"

Code 01017

Electric boat "Flamingo" is another double boat from the "bird family" of our boats. It has a modified appearance and brand new colours, fully corresponding to the natural colour of this graceful bird - pink and orange. Due to numerous requests the white and black colours have been added. Standard colours for delivering electric boats with a motor "Flamingo" are pink, orange, white and black.

| Electric boats           |                                   |           |          |           |  |
|--------------------------|-----------------------------------|-----------|----------|-----------|--|
| Model                    | code                              | length, m | width, m | height, m |  |
| "Flamingo"               | 01017                             | 2,05      | 1,6      | 1,3       |  |
| Range of colours for     | Range of colours for the body     |           |          |           |  |
| The colour of the inflat | The colour of the inflatable tube |           |          |           |  |