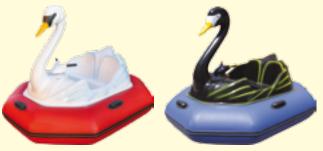

Code 01014

"Swan" is a double boat with load capacity of 180 kg, for two children or two adults who feel at the same time very comfortable. This is the flagship of the "bird family" of bumper boats from *RIF*<sup>®</sup>. In the production line the body of the model "Swan" is only of two colours - white with blue and black with yellow.