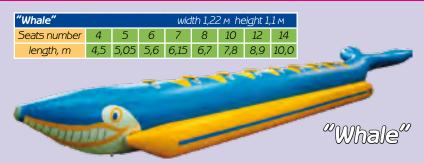

ATTENTION! Exploitation of these amusements without life jackets is prohibited!

The sheer size of a cheerful "Whale" has always attracted tourists. It is delivered in only one colour option - blue. All decorations are made applique, ie they are forever!

"Whale" is available as well in the design "Twin" - a reliable closed O - shaped double body, gentle blue, always cheerful "smile" and a huge decorative "tail".

| Jeans number | 0    | 10   | 16   | 14  | 10   | 10  |       |     | 24   | 20   | 20    | 50   |
|--------------|------|------|------|-----|------|-----|-------|-----|------|------|-------|------|
| length, m    | 5,15 | 5,7  | 6,25 | б,8 | 7,35 | 7,9 | 8,45  | 9,0 | 9,55 | 10,1 | 10,65 | 11,2 |
|              |      | _    |      |     |      |     |       | _   |      |      |       |      |
|              | 1    |      | 25   |     |      | 100 |       | 20  |      | 28   |       | 00   |
| and a start  |      | 31   |      | 27  |      | 13  | 6     | WW. | ไกล  | 120  |       | กั๊  |
| Sec. and     |      |      |      | 9)  | 11   | -   | Sad   | 00  | 000  | 03   | 60000 | 0    |
|              | -    |      |      |     | 14   | -   | - 7 - |     |      | -    |       | -    |
|              |      | -    |      | B/2 |      | -   | -     | _   | -    | 1    |       |      |
|              |      | -618 | 1    |     |      | 1   | 100   | -   | -    | -    |       |      |