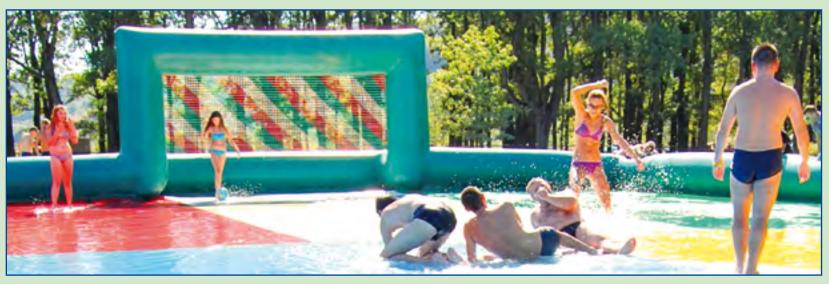

#### 2. Amusement parks "Slippery Football"

There is football on the grass, there is a beach football, and we offer a "slippery". Thin layer of water on the slippery surface of the field bring to the familiar game new features. Soft ground field protects against possible injury, but the game takes on new unforgettable experience.

The amusement set includes inflatable field with gates, fan for its filling and a special footboard. It is hard enough to run on it, but at the same time, soft enough to be able to play without injury even on a concrete base.