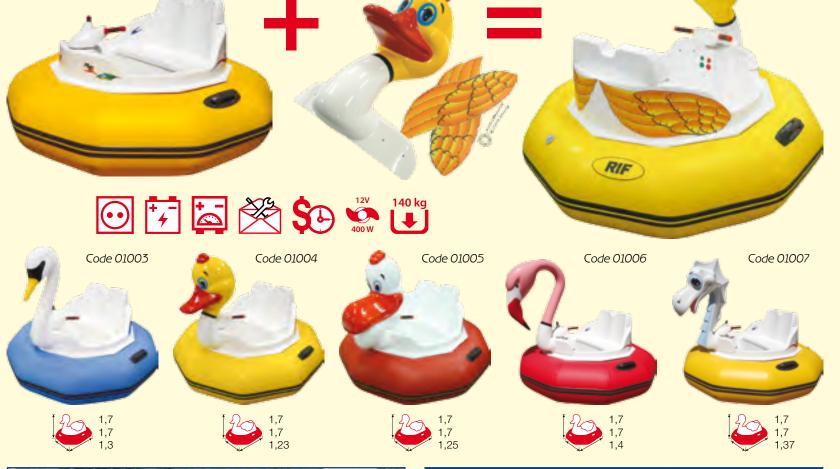

# 

"Junior"

Code 01002

Complete set of decorations allows you to change the scenery boat "Junior" and at lowest cost to get a few new models of boats: Mini-Swan (code 01003), Mini-Duck (code01004), Mini-Pelican (01005), Mini-Flamingo (01006), Mini-Dragon (code 01007).

| Electric boats            |       |           |          |           |  |  |
|---------------------------|-------|-----------|----------|-----------|--|--|
| Model                     | code  | length, m | width, m | height, m |  |  |
| Mini-Swan                 | 01003 | 1,7       | 1,7      | 1,3       |  |  |
| Mini-Duck                 | 01004 | 1,7       | 1,7      | 1,23      |  |  |
| Mini-Pelican              | 01005 | 1,7       | 1,7      | 1,25      |  |  |
| Mini-Flamingo             | 01006 | 1,7       | 1,7      | 1,4       |  |  |
| Mini-Dragon 01007         |       | 1,7       | 1,7      | 1,37      |  |  |
| Range of colours for t    |       |           |          |           |  |  |
| The colour of the inflate |       |           |          |           |  |  |