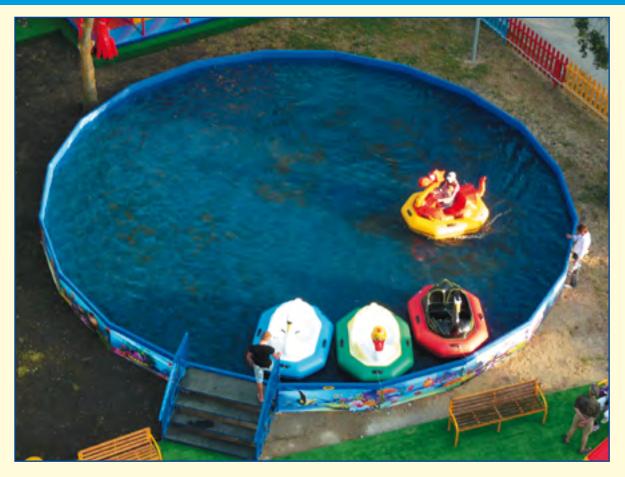

#### page 27...34

Water slides

page 35...39

enhanced

The pool with electric boats (bumper boats) is one of the most popular amusements produced by RIF<sup>®</sup> company.

A special feature of this amusement is that it may equally be used in a city park on the promenade or the beach, and some of our customers use electric boats with motor even in open water (sea, lake).

#### 1. Pools

Prefabricated pools are a set of all the necessary elements for the organization of the amusement with electric boats "Aquadrome" in any place: in the park, on the beach, or on the waterfront in the town square.

We offer several types of pools, the choice depends on your desire, or the size of your platform:

- multangular
- rectangular
- round
- oval
- "eight" shape

Each of this type has its own advantages and disadvantages; more detailed information is available on the website.

Additionally, you can order board decoration of the pool, decorative back or side wall, the filter system and a larger berth. When selecting the size of the pool it should be noted that for operation of one of the bumper boats "Mustang" or "Junior" it is needed 20-25 sq.m. area of the basin, and for electric boats "Swan", "Pelican", "Duck", "Pirate", "Dragon", "Crocodile", "Dinosaur" or "Scooter" - 25-30 sq.m.