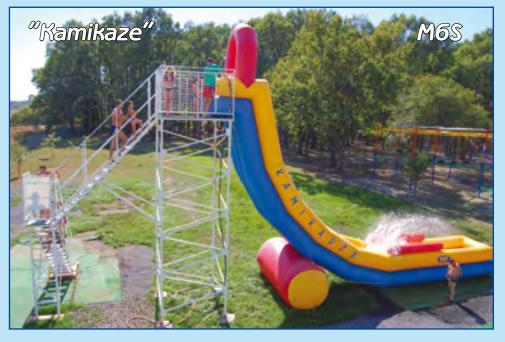

|       | Line "Kamikaze" |                                  |     |     |  |  |  |  |  |  |  |
|-------|-----------------|----------------------------------|-----|-----|--|--|--|--|--|--|--|
| Model | code            | ode length, m width, m height, i |     |     |  |  |  |  |  |  |  |
| M8    | 03250           | 14,0                             | 2,0 | 8,0 |  |  |  |  |  |  |  |
| M8S   | 03251           | 14,0+6,2                         | 2,0 | 8,0 |  |  |  |  |  |  |  |
| MG    | 03252           | 11,2                             | 2,0 | 6,0 |  |  |  |  |  |  |  |
| MGS   | 03253           | 11,2+5,2                         | 2,0 | 6,0 |  |  |  |  |  |  |  |

The slides "Kamikaze" with "S" index are the inflatable water slides with the pool, which will help you not to depend on the vagaries of the nature. This is the most secure version of extreme slides.

PLEASE NOTE: the length refers to the length of the descent on the hill, and under the height - the height of the launch site from the water.