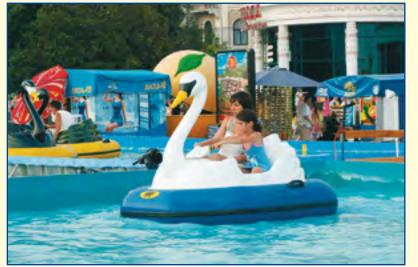

Code 01014

"Swan" is a double boat with load capacity of 180 kg, for two children or two adults who feel at the same time very comfortable. This is the flagship of the "bird family" of bumper boats from *RIF*<sup>®</sup>. In the production line the body of the model "Swan" is only of two colours - white with blue and black with yellow.