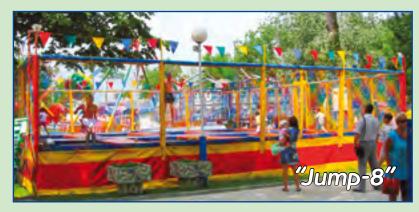

#### 2. Park amusements "Jump"

"Jump" is an amusement for the usage in any environment. This can be the seashore and the city park or amusement park. Does not need power! Depending on the location, can be produced from 1 to 16 seats. Only one person is allowed to jump in one net! Safety mats and durable capron net ensure a relaxing stay for all. Trampoline up to 8 places is served by only one operator!

Any of the trampolines "Jump" may be produced with the roof.

8,4+0,75

11,2+0,75

3,5

3,5

"Jump-6"

"Jump-8"

02105