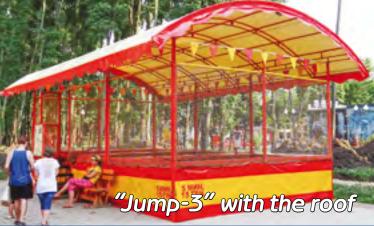

Any of the trampolines "Jump" may be produced with the roof.

8,4+0,75

11,2+0,75

3,5

3,5

"Jump-6"

"Jump-8"

02105