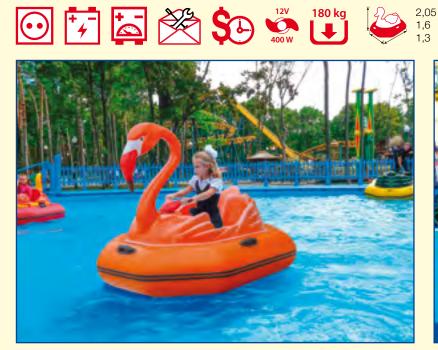

"Pelican"

Code 01016

"Flamingo"

Code 01017

Electric boat "Flamingo" is another double boat from the "bird family" of our boats. It has a modified appearance and brand new colours, fully corresponding to the natural colour of this graceful bird - pink and orange. Due to numerous requests the white and black colours have been added. Standard colours for delivering electric boats with a motor "Flamingo" are pink, orange, white and black.