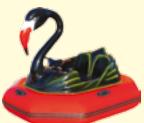

"Pelican"

Code 01016

"Flamingo"

Code 01017

Electric boat "Flamingo" is another double boat from the "bird family" of our boats. It has a modified appearance and brand new colours, fully corresponding to the natural colour of this graceful bird - pink and orange. Due to numerous requests the white and black colours have been added. Standard colours for delivering electric boats with a motor "Flamingo" are pink, orange, white and black.

| Electric boats           |                                   |           |          |           |  |
|--------------------------|-----------------------------------|-----------|----------|-----------|--|
| Model                    | code                              | length, m | width, m | height, m |  |
| "Flamingo"               | 01017                             | 2,05      | 1,6      | 1,3       |  |
| Range of colours for     | Range of colours for the body     |           |          |           |  |
| The colour of the inflat | The colour of the inflatable tube |           |          |           |  |