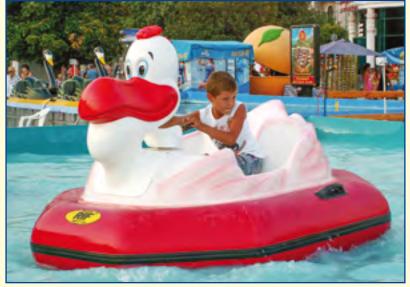

"Pelican" is a double boat with load capacity of 180 kg, for two children or two adults who feel at the same time very comfortable.

According to the standard production program the model of body "Pelican" is only of one colour white with red, yet there occur pink pelicans, perhaps you would like to see the same "Pelican" in your pool.

| Electric boats         |                               |           |          |           |  |  |
|------------------------|-------------------------------|-----------|----------|-----------|--|--|
| Model                  | code                          | length, m | width, m | height, m |  |  |
| "Pelican"              | 01016                         | 2,05      | 1,6      | 1,2       |  |  |
| Range of colours fo    | Range of colours for the body |           |          |           |  |  |
| The colour of the infl |                               |           |          |           |  |  |