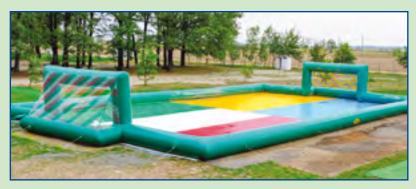

#### 2. Amusement parks "Slippery Football"

There is football on the grass, there is a beach football, and we offer a "slippery". Thin layer of water on the slippery surface of the field bring to the familiar game new features. Soft ground field protects against possible injury, but the game takes on new unforgettable experience.

The amusement set includes inflatable field with gates, fan for its filling and a special footboard. It is hard enough to run on it, but at the same time, soft enough to be able to play without injury even on a concrete base.

| "Slippery Football"                     |       |      |      |     |  |  |
|-----------------------------------------|-------|------|------|-----|--|--|
| Model code length, m width, m height, m |       |      |      |     |  |  |
| M1                                      | 02400 | 28,0 | 15,0 | 2,5 |  |  |
| MZ                                      | 02401 | 16,7 | 8,5  | 2,6 |  |  |