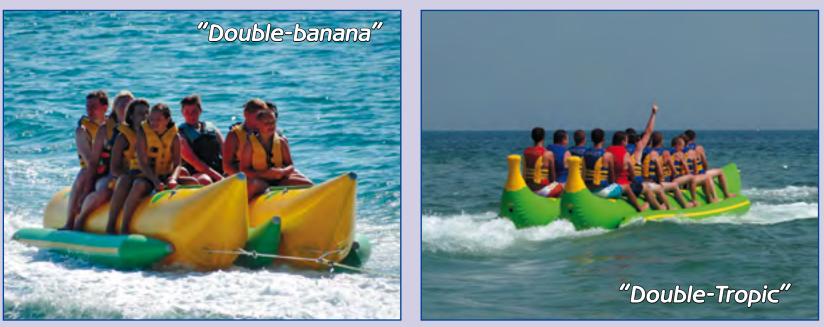

"Tropic" is slightly complicated design of "banana". It is compensated by interesting look.

"Double-Banana" is a combination of traditional quality and two bodies. It is an ideal choice for parents with small children, as this model of the water amusement is very difficult to turn.

"Double-Tropic" is the safest option and interesting design. Two bodies are like a bunch of "bananas".

ATTENTION! Exploitation of these amusements without life jackets is prohibited!

"Shark" is the most difficult towed amusement of *RIF*<sup>®</sup> production, yet very effective. Usually, this amusement is made of yellow colour, but can be ordered gray or combined colours.