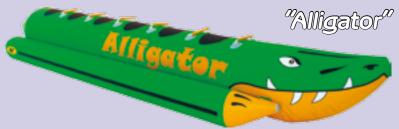

ATTENTION! Exploitation of these amusements without life jackets is prohibited!

Cheerful African jungle dweller "Alligator" is ready to settle down in the seas and inland waters. The dimensions of this "jungle dweller" are much more than in nature and are limited only by the power of the engine towing.

> Amusement is only for physically strong

"Batman" 3

visitors!

Constant of the LAT DE

| "Alligator" width 1,22 м height 0,68 м |     |      |     |      |     |     |      |      |  |  |
|----------------------------------------|-----|------|-----|------|-----|-----|------|------|--|--|
| Seats number                           | 4   | 5    | б   | 7    | 8   | 10  | 12   | 14   |  |  |
| length, m                              | 4,5 | 5,05 | 5,6 | 6,15 | 6,7 | 7,8 | 8,35 | 9,85 |  |  |