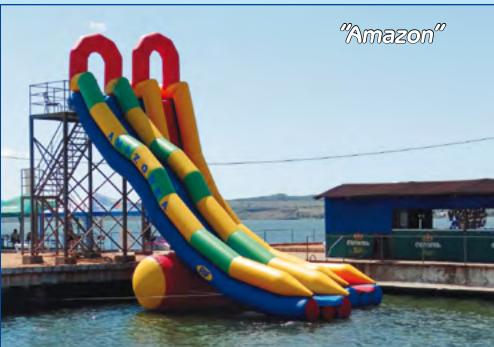

The combination of the water slide "Kamikaze" and inflatable slides "Dragon" is a line of "Amazon". The main advantage of the model is a thrill by the simple design. Like many popular models, inflatable slides of this line can be made with a shallow, completely safe pool.

|       |       | Line "Ama | zon"     |           |
|-------|-------|-----------|----------|-----------|
| Model | code  | length, m | width, m | height, m |
| M8    | 03300 | 14,5      | 2,0      | 8,0       |
| M8S   | 03301 | 14,5+6,2  | 2,0      | 8,0       |
| M7    | 03302 | 13,1      | 2,0      | 7,0       |
| M7S   | 03303 | 13,1+5,7  | 2,0      | 7,0       |
| M6    | 03304 | 11,7      | 2,0      | 6,0       |
| MGS   | 03305 | 11,7+5,2  | 2,0      | 6,0       |