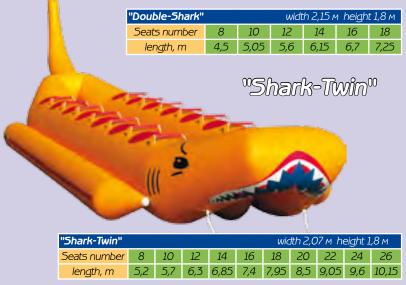

As well as the "Banana", "Shark" may be formed as a "Double-Shark," with two rows of seats - two shark grins and two tails.

In addition, the "Shark" is available in the design "Twin" - a reliable closed O - shaped double body, ravenous grin and tail.