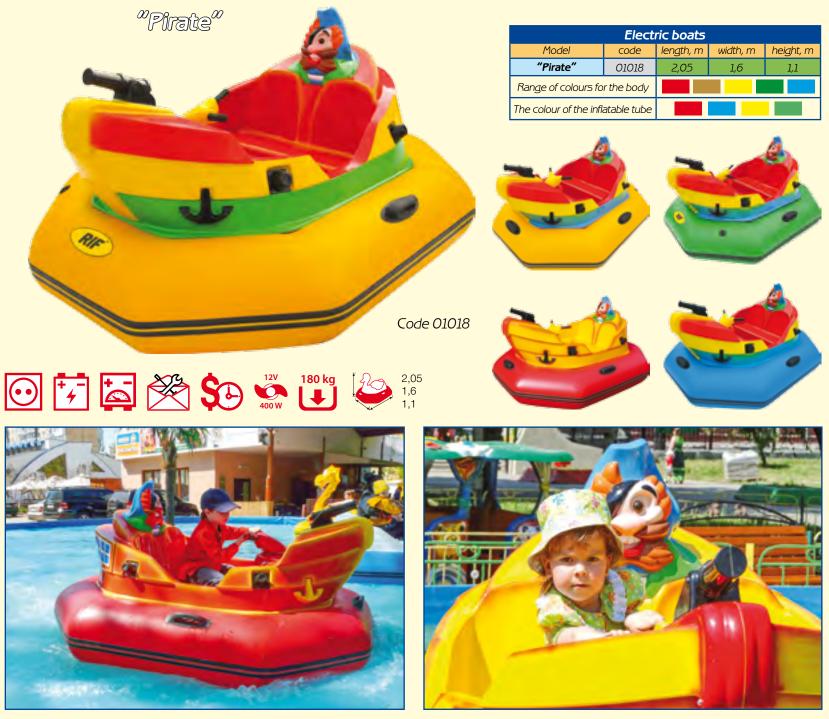

Electric boat "Pirate" is the original two-seater model of the ship taking on board even two adult passengers accompanied by a real pirate. There are no standard colours delivering bumper boat "Pirate", usually it is your desire or the inspiration of our staff. Standard colours of electric boat "Pirate" is a combination of several colours: yellow, red, blue, green, brown, black and white.