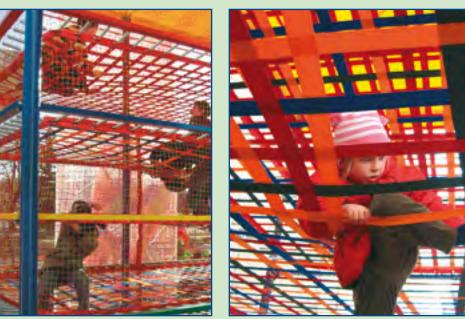

#### 2. Park amusements "Spiderman"

Six-meter column of coloured tubes with a multi-tiered "spider web" is able to take a large number of small brats and detain them for a long time. To climb up and then descend back is not as easy as it may seem. Coloured "web" does not let its prey quickly and easily.

"Spiderman" amusement is supplied with plastic slide and a few supports. This is a combination of two amusents in one! Starting height of the slide is 3,5 m

19

| "Spiderman" |       |           |          |           |  |  |
|-------------|-------|-----------|----------|-----------|--|--|
| Model       | code  | length, m | width, m | height, m |  |  |
| M5          | 02001 | 6,5       | 3,8      | 6,5       |  |  |
| M4          | 02002 | 5,5       | 3,4      | 6,5       |  |  |

**Attention!** Restriction on growth - from 0,7 m to 1,6 m. **Attention!** It should be fixed to the ground by tension wire.