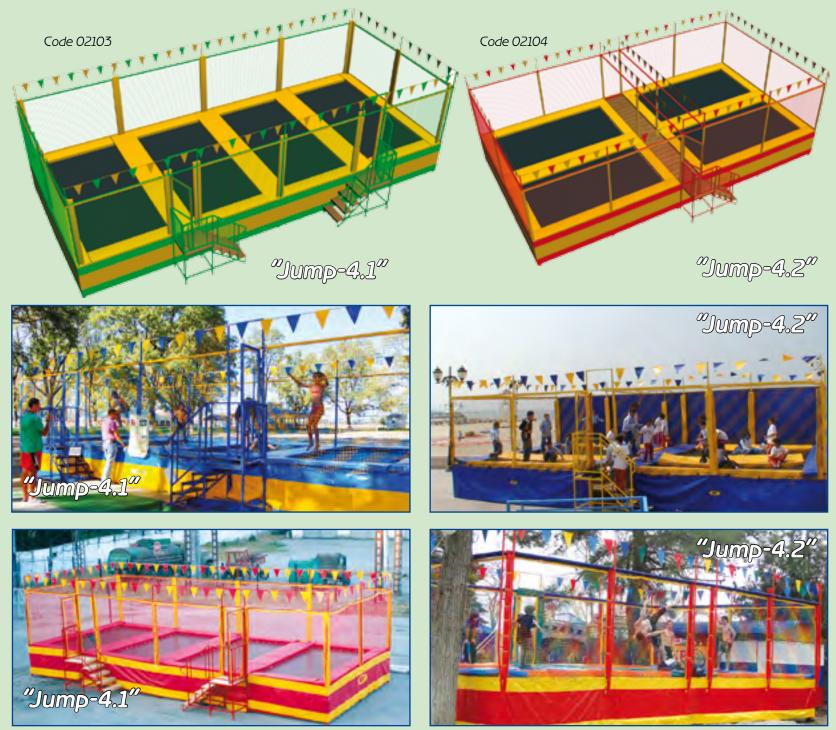

#### 2. Park amusements "Jump"

"Jump" is an amusement for the usage in any environment. This can be the seashore and the city park or amusement park. Does not need power! Depending on the location, can be produced from 1 to 16 seats. Only one person is allowed to jump in one net! Safety mats and durable capron net ensure a relaxing stay for all. Trampoline up to 8 places is served by only one operator!

Any of the trampolines "Jump" may be produced with the roof.

8,4+0,75

11,2+0,75

3,5

3,5

"Jump-6"

"Jump-8"

02105

02106

10,3

10,3