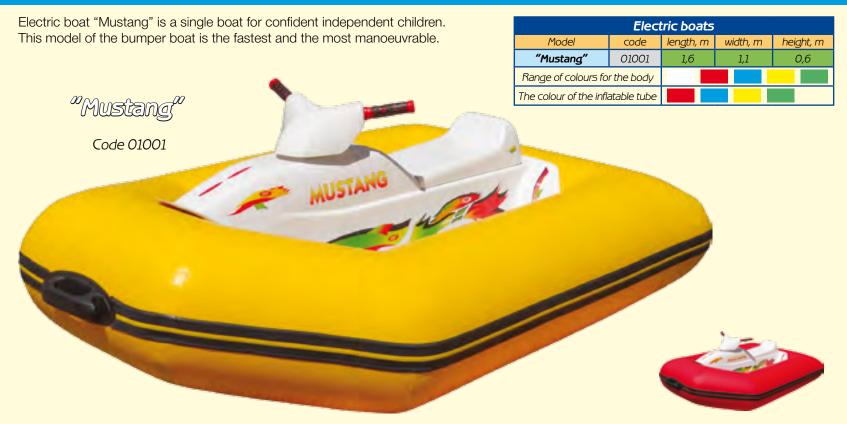

| Electric boats                |                                   |           |          |           |  |
|-------------------------------|-----------------------------------|-----------|----------|-----------|--|
| Model                         | code                              | length, m | width, m | height, m |  |
| "Junior"                      | 01002                             | 1,7       | 1,7      | 0,8       |  |
| Range of colours for the body |                                   |           |          |           |  |
| The colour of the in          | The colour of the inflatable tube |           |          |           |  |