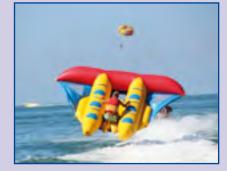

The most extreme amusement of RIF® family is "Batman". The most unusual design, the biggest adrenaline rush! Only for extreme! The design of this attraction, under certain conditions, allows you to fly over the water surface.

> Amusement is only for physically strong

"Batman" 3

visitors!

Constant of the LAT DE

| "Alligator" width 1,22 м height 0,68 м |     |      |     |      |     |     |      |      |  |  |
|----------------------------------------|-----|------|-----|------|-----|-----|------|------|--|--|
| Seats number                           | 4   | 5    | б   | 7    | 8   | 10  | 12   | 14   |  |  |
| length, m                              | 4,5 | 5,05 | 5,6 | 6,15 | 6,7 | 7,8 | 8,35 | 9,85 |  |  |

The index of "2" or "3" is the maximum number of passengers for the flight.

ATTENTION! Exploitation of these amusements without life jackets is prohibited!

30

7,4 7,95 8,5 9,05 9,6 10,15 10,7 11,25

All products presented in this catalogue is the own production program of *RIF*<sup>®</sup>.