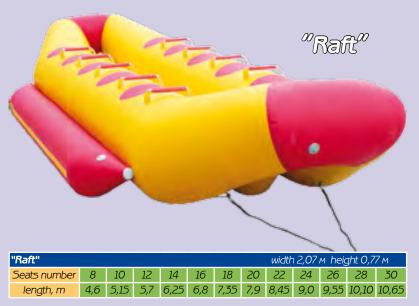

Towed inflatable attraction "Raft" is the most secure and the most reliable kind of towed rides. Those who have already exploited the double row water sledge have a familiar problem with a permanent gap in medium tube, which accounts for the largest load. This drawback is totally missing in the "Raft" amusement!