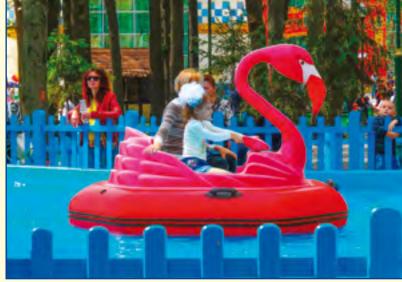

"Pelican"

Code 01016

"Flamingo"

Code 01017

Electric boat "Flamingo" is another double boat from the "bird family" of our boats. It has a modified appearance and brand new colours, fully corresponding to the natural colour of this graceful bird - pink and orange. Due to numerous requests the white and black colours have been added. Standard colours for delivering electric boats with a motor "Flamingo" are pink, orange, white and black.