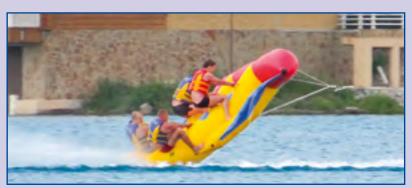

Exploitation of these amusements without life jackets is strictly prohibited!

"Banana" is one of the most fascinating and traditional amusement on the water. The simplest and reliable design. Reinforced tow knots, soft but strong attachment of handles, excellent material density 800 g/m<sup>2</sup> and high quality hand joining.

"Tropic" is slightly complicated design of "banana". It is compensated by interesting look.

"Double-Banana" is a combination of traditional quality and two bodies. It is an ideal choice for parents with small children, as this model of the water amusement is very difficult to turn.