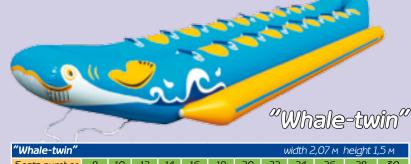

"Whale" is available as well in the design "Twin" - a reliable closed O - shaped double body, gentle blue, always cheerful "smile" and a huge decorative "tail".

| Jeans number | 0    | 10   | 16   | 14  | 10   | 10  |       |     | 24   | 20   | 20    | 50   |
|--------------|------|------|------|-----|------|-----|-------|-----|------|------|-------|------|
| length, m    | 5,15 | 5,7  | 6,25 | б,8 | 7,35 | 7,9 | 8,45  | 9,0 | 9,55 | 10,1 | 10,65 | 11,2 |
|              |      | _    |      |     |      |     |       | _   |      |      |       |      |
|              | 1    |      | 25   |     |      | 100 |       | 20  |      | 28   |       | 00   |
| and a start  |      | 31   |      | 27  |      | 13  | 6     | WW. | ไกล  | 120  |       | กั๊  |
| Sec. and     |      |      |      | 9)  | 11   | -   | Sad   | 00  | 000  | 03   | 60000 | 0    |
|              | -    |      |      |     | 14   | -   | - 7 - |     |      | -    |       | -    |
|              |      | -    |      | B/2 |      | -   | -     | _   | -    | 1    |       |      |
|              |      | -618 | 1    |     |      | 1   | 100   | -   | -    | -    |       |      |