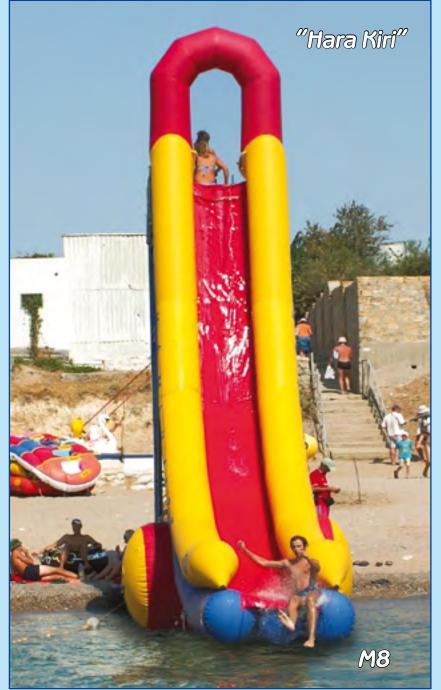

You need strong feelings, then a line of inflatable water slides "Hara Kiri" is for you. This line is with a steeply dipping chute - the most extreme in the production program of *RIF*<sup>®</sup>!

From the water slide starting ground of 6 meters, all the more of 8 meters, you will feel real extreme, but this is only for the first time, later it is easier and you would like to repeat it again and again.

|       | •     | Line "Ha  | ra Kiri″ |           |
|-------|-------|-----------|----------|-----------|
| Model | code  | length, m | width, m | height, m |
| M8    | 03200 | 12,8      | 2,0      | 8,0       |
| M8S   | 03201 | 12,8+6,2  | 2,0      | 8,0       |
| M6    | 03202 | 10,5      | 2,0      | 6,0       |
| MGS   | 03203 | 10,5+5,2  | 2,0      | 6,0       |

We recommend buying a 6-meter slide for use in a single version, and the 8-meter only as part of a complex of several water slides.

PLEASE NOTE: the length refers to the length of the shutter on the hill, and under the height - the height of the launch site from the water.