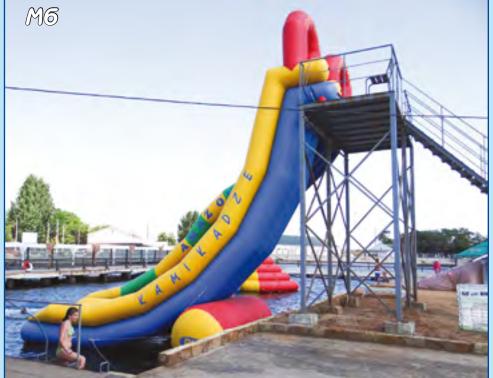

|       | Line "Kamikaze" |                                  |     |     |  |  |  |  |  |  |  |
|-------|-----------------|----------------------------------|-----|-----|--|--|--|--|--|--|--|
| Model | code            | ode length, m width, m height, i |     |     |  |  |  |  |  |  |  |
| M8    | 03250           | 14,0                             | 2,0 | 8,0 |  |  |  |  |  |  |  |
| M8S   | 03251           | 14,0+6,2                         | 2,0 | 8,0 |  |  |  |  |  |  |  |
| MG    | 03252           | 11,2                             | 2,0 | 6,0 |  |  |  |  |  |  |  |
| MGS   | 03253           | 11,2+5,2                         | 2,0 | 6,0 |  |  |  |  |  |  |  |

The slides "Kamikaze" with "S" index are the inflatable water slides with the pool, which will help you not to depend on the vagaries of the nature. This is the most secure version of extreme slides.

PLEASE NOTE: the length refers to the length of the descent on the hill, and under the height - the height of the launch site from the water.