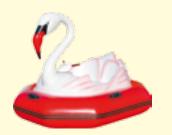

"Pelican"

Code 01016

"Flamingo"

Code 01017

Electric boat "Flamingo" is another double boat from the "bird family" of our boats. It has a modified appearance and brand new colours, fully corresponding to the natural colour of this graceful bird - pink and orange. Due to numerous requests the white and black colours have been added. Standard colours for delivering electric boats with a motor "Flamingo" are pink, orange, white and black.

| Electric boats           |                                   |           |          |           |  |
|--------------------------|-----------------------------------|-----------|----------|-----------|--|
| Model                    | code                              | length, m | width, m | height, m |  |
| "Flamingo"               | 01017                             | 2,05      | 1,6      | 1,3       |  |
| Range of colours for     | Range of colours for the body     |           |          |           |  |
| The colour of the inflat | The colour of the inflatable tube |           |          |           |  |