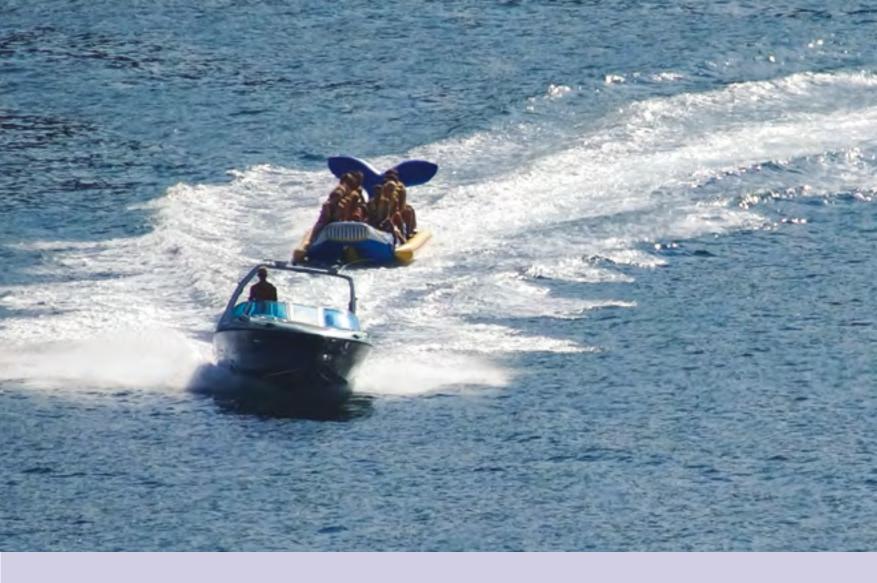

PLEASE NOTE: the length refers to the length of the descent on the hill, and under the height - the height of the launch site from the water.

It is impossible to resist the desire at least once to drive a "banana" and experience the speed, the wind whistling in your ears, spray in the face and emotions over the edge.

Exploitation of these amusements without life jackets is strictly prohibited!

"Banana" is one of the most fascinating and traditional amusement on the water. The simplest and reliable design. Reinforced tow knots, soft but strong attachment of handles, excellent material density 800 g/m<sup>2</sup> and high quality hand joining.