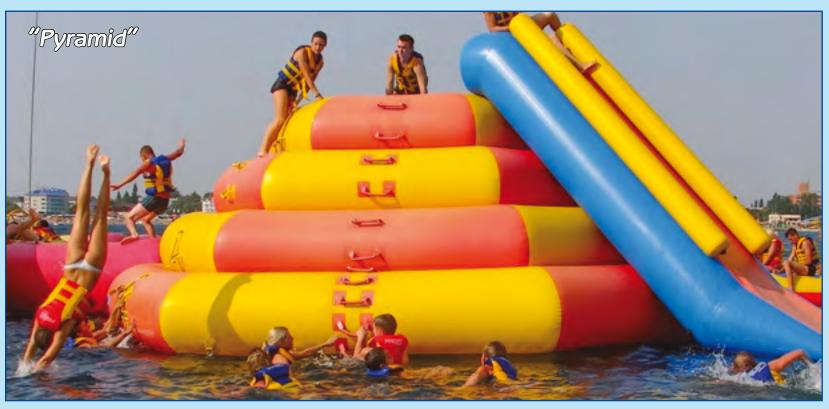

ATTENTION: This slide is supplied with fan. This model of the slides is not an airtight product.

| "Pyramid" |       |           |          |           |  |  |  |  |  |  |
|-----------|-------|-----------|----------|-----------|--|--|--|--|--|--|
| Model     | code  | length, m | width, m | height, m |  |  |  |  |  |  |
| P1        | 03400 | 6,5       | 10,3     | 3,3       |  |  |  |  |  |  |
| P2        | 03401 | 6,5       | 9,0      | 3,3       |  |  |  |  |  |  |

"Pyramid" is an inflatable water slide and at the same time the island on the water, it is always attractive to children, loving all at once: jump, climb and swim.

The complex is an inflatable pyramid, from the top of which you can go down in several ways:

- just to go down the stairs;
- jump from any level directly into the sea;
- go down the inflatable slide.

From both sides of the "Pyramid" you can climb from the water by comfortable handles - steps. During operation, be sure to use the loads or anchors.