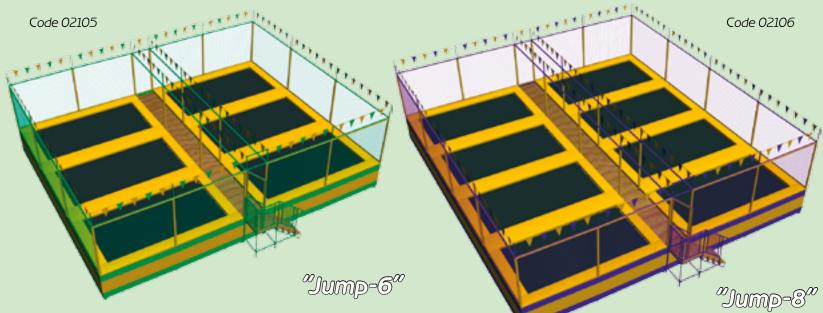

#### 2. Park amusements "Jump"

"Jump" is an amusement for the usage in any environment. This can be the seashore and the city park or amusement park. Does not need power! Depending on the location, can be produced from 1 to 16 seats. Only one person is allowed to jump in one net! Safety mats and durable capron net ensure a relaxing stay for all. Trampoline up to 8 places is served by only one operator!

Any of the trampolines "Jump" may be produced with the roof.

8,4+0,75

11,2+0,75

3,5

3,5

"Jump-6"

"Jump-8"

02105

02106

10,3

10,3