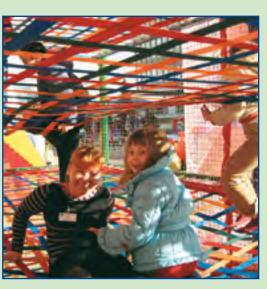

#### 2. Park amusements "Spiderman"

Six-meter column of coloured tubes with a multi-tiered "spider web" is able to take a large number of small brats and detain them for a long time. To climb up and then descend back is not as easy as it may seem. Coloured "web" does not let its prey quickly and easily.

"Spiderman" amusement is supplied with plastic slide and a few supports. This is a combination of two amusents in one! Starting height of the slide is 3,5 m

19

| "Spiderman" |       |           |          |           |  |  |
|-------------|-------|-----------|----------|-----------|--|--|
| Model       | code  | length, m | width, m | height, m |  |  |
| M5          | 02001 | 6,5       | 3,8      | 6,5       |  |  |
| M4          | 02002 | 5,5       | 3,4      | 6,5       |  |  |

**Attention!** Restriction on growth - from 0,7 m to 1,6 m. **Attention!** It should be fixed to the ground by tension wire.