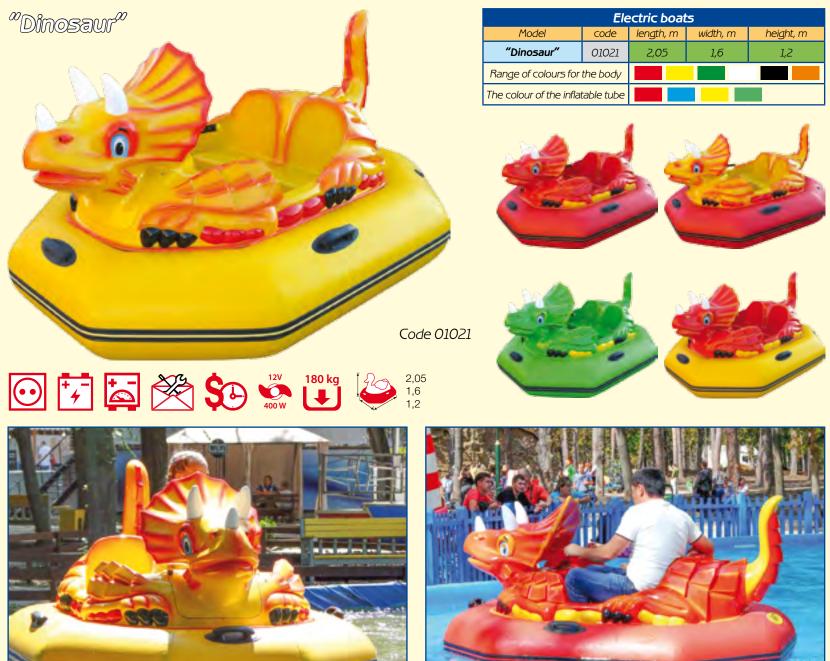

Electric boats "Dinosaur" is the completion of the "animal family" of two-seater children boats with electric motor. Researchers of these ancient inhabitants of the earth can not definitely say what they were, so our version is in front of you. Standard colours for delivering electric boats "Dinosaur" are yellow, red and green. Yet, perhaps they were blue or pink?