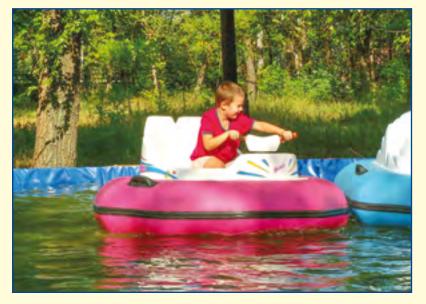

# 

"Junior" is the electric boat model ready to meet already two passengers; this can be two children or an adult with a child. To operate the boat is so simple that you can be confident; you can trust it to the youngest "captain".

| Electric boats                |                                   |           |          |           |  |
|-------------------------------|-----------------------------------|-----------|----------|-----------|--|
| Model                         | code                              | length, m | width, m | height, m |  |
| "Junior"                      | 01002                             | 1,7       | 1,7      | 0,8       |  |
| Range of colours for the body |                                   |           |          |           |  |
| The colour of the in          | The colour of the inflatable tube |           |          |           |  |