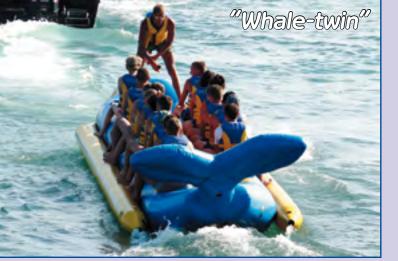

"Whale" is available as well in the design "Twin" - a reliable closed O - shaped double body, gentle blue, always cheerful "smile" and a huge decorative "tail".

| Jeans number | 0    | 10   | 16   | 14  | 10   | 10  |       |     | 24   | 20   | 20    | 50   |
|--------------|------|------|------|-----|------|-----|-------|-----|------|------|-------|------|
| length, m    | 5,15 | 5,7  | 6,25 | б,8 | 7,35 | 7,9 | 8,45  | 9,0 | 9,55 | 10,1 | 10,65 | 11,2 |
|              |      | _    |      |     |      |     |       | _   |      |      |       |      |
|              | 1    |      | 25   |     |      | 100 |       | 20  |      | 28   |       | 00   |
| and a start  |      | 31   |      | 27  |      | 13  | 6     | WW. | ไกล  | 120  |       | กั๊  |
| Sec. and     |      |      |      | 9)  | 11   | -   | Sad   | 00  | 000  | 03   | 60000 | 0    |
|              | -    |      |      |     | 14   | -   | - 7 - |     |      | -    |       | -    |
|              |      | -    |      | B/2 |      | -   | -     | _   | -    | 1    |       |      |
|              |      | -618 | 1    |     |      | 1   | 100   | -   | -    | -    |       |      |