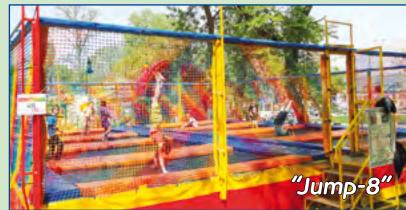

#### 2. Park amusements "Jump"

"Jump" is an amusement for the usage in any environment. This can be the seashore and the city park or amusement park. Does not need power! Depending on the location, can be produced from 1 to 16 seats. Only one person is allowed to jump in one net! Safety mats and durable capron net ensure a relaxing stay for all. Trampoline up to 8 places is served by only one operator!

#### 2. Park amusements "Jump"

This amusement works equally well on the beach and in the park of any city. The main advantage is a wide model range and the absence of operating costs, only staff salaries.

#### 2. Park amusements "Jump"

Pay attention to the the absence of sharp and cutting elements on the clothes of visitors!