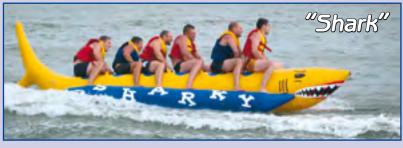

"Double-Tropic" is the safest option and interesting design. Two bodies are like a bunch of "bananas".

ATTENTION! Exploitation of these amusements without life jackets is prohibited!

"Shark" is the most difficult towed amusement of *RIF*<sup>®</sup> production, yet very effective. Usually, this amusement is made of yellow colour, but can be ordered gray or combined colours.

As well as the "Banana", "Shark" may be formed as a "Double-Shark," with two rows of seats - two shark grins and two tails.

In addition, the "Shark" is available in the design "Twin" - a reliable closed O - shaped double body, ravenous grin and tail.