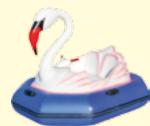

Code 01014

"Swan" is a double boat with load capacity of 180 kg, for two children or two adults who feel at the same time very comfortable. This is the flagship of the "bird family" of bumper boats from *RIF*<sup>®</sup>. In the production line the body of the model "Swan" is only of two colours - white with blue and black with yellow.

| Electric boats        |       |           |          |           |  |  |
|-----------------------|-------|-----------|----------|-----------|--|--|
| Model                 | code  | length, m | width, m | height, m |  |  |
| "Swan"                | 01014 | 2,05      | 1,6      | 1,3       |  |  |
| Range of colours fo   |       |           |          |           |  |  |
| The colour of the inf |       |           |          |           |  |  |