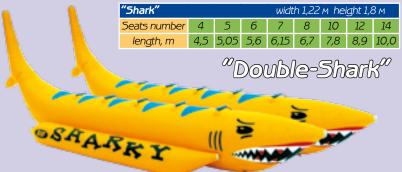

"Double-Tropic" is the safest option and interesting design. Two bodies are like a bunch of "bananas".

ATTENTION! Exploitation of these amusements without life jackets is prohibited!

"Shark" is the most difficult towed amusement of *RIF*<sup>®</sup> production, yet very effective. Usually, this amusement is made of yellow colour, but can be ordered gray or combined colours.

As well as the "Banana", "Shark" may be formed as a "Double-Shark," with two rows of seats - two shark grins and two tails.

In addition, the "Shark" is available in the design "Twin" - a reliable closed O - shaped double body, ravenous grin and tail.