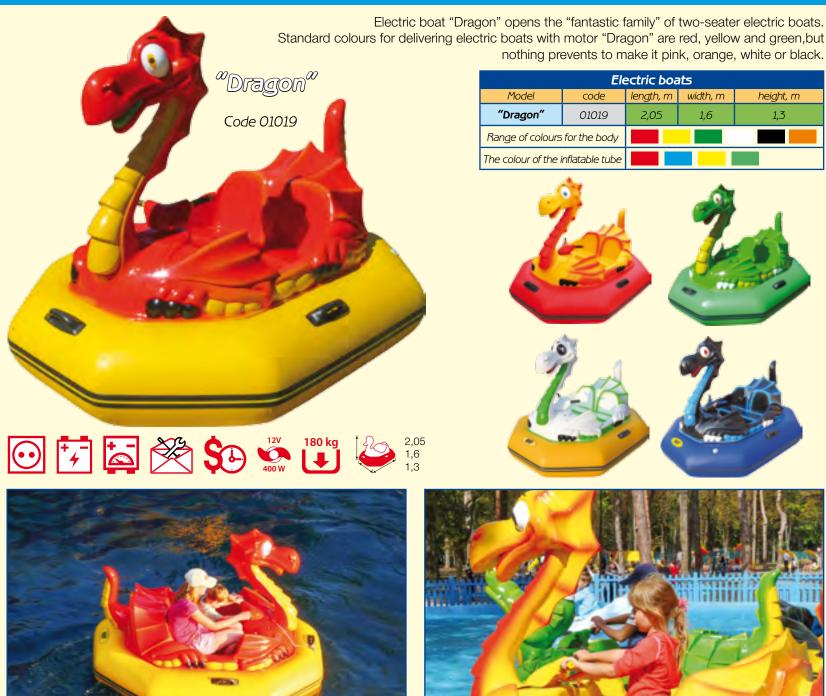

range. Exploitation of these amusements without life jackets is strictly prohibited!

Electric boats or bumper boats with electric motor is a visiting card of our company, which are made almost since the founding, and confidently hold leading positions, and it is more than 15 years. We started from the small electric boat model "Hummingbird", and now there are ten different models in the production line, and that's not counting the endless colour combinations.