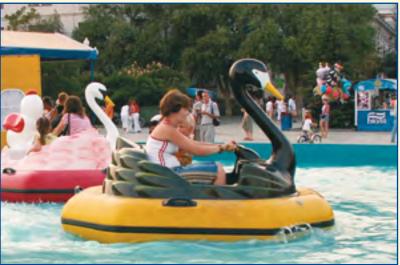

# 

"Junior"

Code 01002

Complete set of decorations allows you to change the scenery boat "Junior" and at lowest cost to get a few new models of boats: Mini-Swan (code 01003), Mini-Duck (code01004), Mini-Pelican (01005), Mini-Flamingo (01006), Mini-Dragon (code 01007).

| Electric boats            |       |           |          |           |  |  |
|---------------------------|-------|-----------|----------|-----------|--|--|
| Model                     | code  | length, m | width, m | height, m |  |  |
| Mini-Swan                 | 01003 | 1,7       | 1,7      | 1,3       |  |  |
| Mini-Duck                 | 01004 | 1,7       | 1,7      | 1,23      |  |  |
| Mini-Pelican              | 01005 | 1,7       | 1,7      | 1,25      |  |  |
| Mini-Flamingo             | 01006 | 1,7       | 1,7      | 1,4       |  |  |
| Mini-Dragon 01007         |       | 1,7       | 1,7      | 1,37      |  |  |
| Range of colours for t    |       |           |          |           |  |  |
| The colour of the inflate |       |           |          |           |  |  |