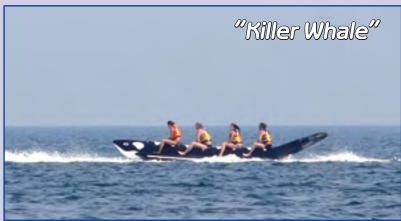

"Killer whale"

Towed inflatable amusement "Killer Whale" is the most unusual "inhabitant" of our seas. Very unusual design and traditional guality of RIF®.

| "Killer whale" width 1,22 m height 1,1 m |     |      |     |      |     |     |     |      |  |
|------------------------------------------|-----|------|-----|------|-----|-----|-----|------|--|
| Seats number                             | 4   | 5    | б   | 7    | 8   | 10  | 12  | 14   |  |
| length, m                                | 4,5 | 5,05 | 5,6 | 6,15 | 6,7 | 7,8 | 8,6 | 10,0 |  |