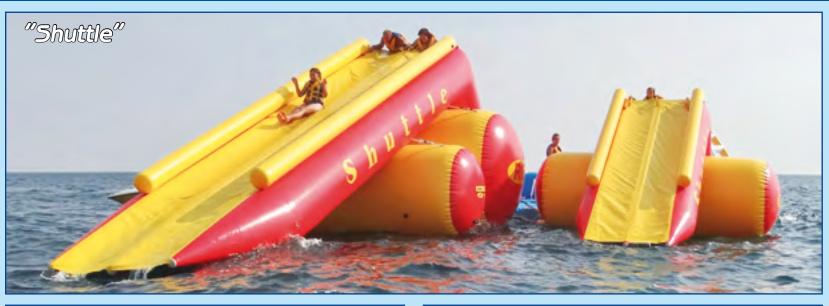

|        | Line "Shuttle" |           |          |           |  |  |  |
|--------|----------------|-----------|----------|-----------|--|--|--|
| Model  | code           | length, m | width, m | height, m |  |  |  |
| M10    | 03100          | 10,0      | 4,0      | 3,8       |  |  |  |
| M10D   | 03101          | 10,0      | 4,0      | 3,8       |  |  |  |
| M7.5   | 03102          | 7,5       | 4,0      | 4,0       |  |  |  |
| M7.5T  | 03103          | 7,5       | 4,0      | 4,0       |  |  |  |
| M7.5TS | 03104          | 7,5+3,5   | 4,0      | 4,0       |  |  |  |
| M5     | 03105          | 5,2       | 3,0      | 2,7       |  |  |  |
| M5T    | 03106          | 5,2       | 3,0      | 2,7       |  |  |  |
| M5D    | 03107          | 5,2       | 4,0      | 2,7       |  |  |  |
| M5TS   | 03108          | 5,2+3,5   | 3,0      | 2,7       |  |  |  |
| M3     | 03109          | 3,б       | 2,0      | 1,8       |  |  |  |
| M3T5   | 03110          | 3,6+3,0   | 2,0      | 1,8       |  |  |  |

Line "Shuttle" is the most compact and mobile model of inflatable slides produced by *RIF*<sup>®</sup>. Inflation and installation of a hill on the anchor will take about an hour to complete, and will provide a full working day. Be sure to use anchors or loads! Wetting the surface of the slides can be made manually!

PLEASE NOTE: the length refers to the length of the decsent on the hill, and under the height - the height of the launch site from the water.

If to the rapid descent one would like to add impressions, so these are inflatable water slides series "Dragon". Behind the external simplicity hides unexpected peculiar sensation of descent, which you will certainly want to experience again and again. It is the most popular model among our water slides.