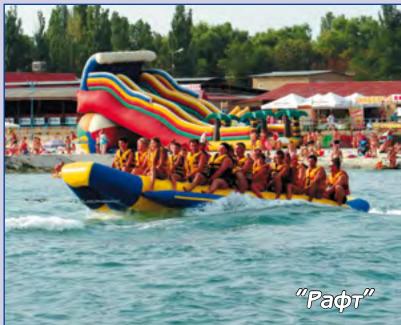

Towed inflatable attraction "Raft" is the most secure and the most reliable kind of towed rides. Those who have already exploited the double row water sledge have a familiar problem with a permanent gap in medium tube, which accounts for the largest load. This drawback is totally missing in the "Raft" amusement!