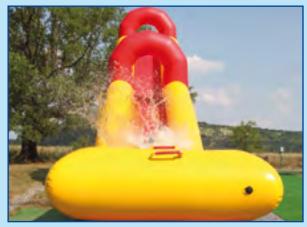

Low initial cost, minimal current expenditure on operation, ease of storage and long life. These are the components of a successful investment in inflatable water slides produced by the *RIF*<sup>®</sup>.

Almost all models of slides that we produce are universal, ie available for children and adults. Only the smallest models of the slides are only for children.

In the production program of the *RIF*<sup>®</sup> company there are inflatable slides for every taste and budget. Particular attention should be given to a series of water slides with pool. The work of this series of slides is almost independent of the vagaries of nature, ie they do not depend on the temperature of the water in the pond or on the storm. To operate an inflatable water slide, you must install the towersupport. When installing the tower-support it is required to take into account that the depth of the water in a place, where the chute of the slide ends, should not be less than 0.7 meters.