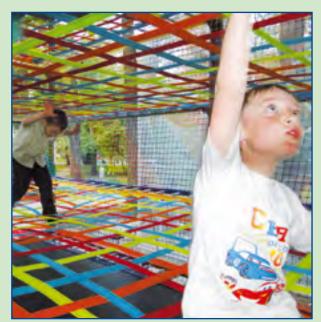

#### 2. Park amusements "Spiderman"

Six-meter column of coloured tubes with a multi-tiered "spider web" is able to take a large number of small brats and detain them for a long time. To climb up and then descend back is not as easy as it may seem. Coloured "web" does not let its prey quickly and easily.

"Spiderman" amusement is supplied with plastic slide and a few supports. This is a combination of two amusents in one! Starting height of the slide is 3,5 m

19

| "Spiderman" |       |           |          |           |  |  |
|-------------|-------|-----------|----------|-----------|--|--|
| Model       | code  | length, m | width, m | height, m |  |  |
| M5          | 02001 | 6,5       | 3,8      | 6,5       |  |  |
| M4          | 02002 | 5,5       | 3,4      | 6,5       |  |  |

**Attention!** Restriction on growth - from 0,7 m to 1,6 m. **Attention!** It should be fixed to the ground by tension wire.