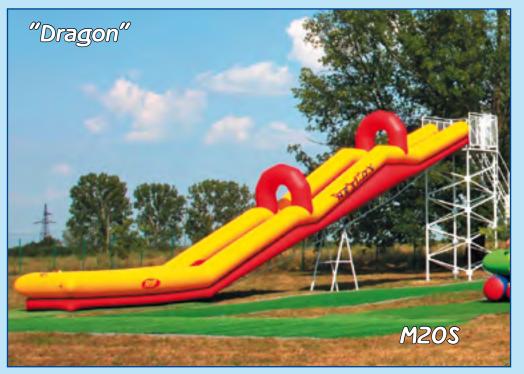

PLEASE NOTE: the length refers to the length of the decsent on the hill, and under the height - the height of the launch site from the water.

If to the rapid descent one would like to add impressions, so these are inflatable water slides series "Dragon". Behind the external simplicity hides unexpected peculiar sensation of descent, which you will certainly want to experience again and again. It is the most popular model among our water slides.

| Line "Dragon" |       |           |          |           |  |  |
|---------------|-------|-----------|----------|-----------|--|--|
| Model         | code  | length, m | width, m | height, m |  |  |
| M15           | 03150 | 15,0      | 2,1      | 5,0       |  |  |
| MZOS          | 03151 | 15,0+5,0  | 2,0      | 5,0       |  |  |
| M11           | 03252 | 11,0      | 2,0      | 3,8       |  |  |
| M15S          | 03253 | 11,0+4,0  | 2,0      | 3,8       |  |  |

"Dragon" slides with index "S" are inflatable slides with a pool that will help you not to depend on the vagaries of nature.

PLEASE NOTE: the length refers to the length of the descent on the hill, and under the height - the height of the launch site from the water.