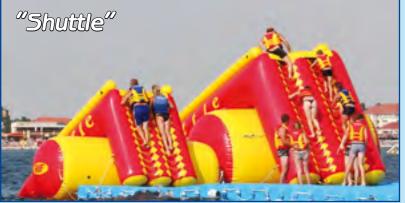

|        | Line "Shuttle" |           |          |           |  |  |  |
|--------|----------------|-----------|----------|-----------|--|--|--|
| Model  | code           | length, m | width, m | height, m |  |  |  |
| M10    | 03100          | 10,0      | 4,0      | 3,8       |  |  |  |
| M10D   | 03101          | 10,0      | 4,0      | 3,8       |  |  |  |
| M7.5   | 03102          | 7,5       | 4,0      | 4,0       |  |  |  |
| M7.5T  | 03103          | 7,5       | 4,0      | 4,0       |  |  |  |
| M7.5TS | 03104          | 7,5+3,5   | 4,0      | 4,0       |  |  |  |
| M5     | 03105          | 5,2       | 3,0      | 2,7       |  |  |  |
| M5T    | 03106          | 5,2       | 3,0      | 2,7       |  |  |  |
| M5D    | 03107          | 5,2       | 4,0      | 2,7       |  |  |  |
| M5TS   | 03108          | 5,2+3,5   | 3,0      | 2,7       |  |  |  |
| M3     | 03109          | 3,б       | 2,0      | 1,8       |  |  |  |
| M3T5   | 03110          | 3,6+3,0   | 2,0      | 1,8       |  |  |  |

Line "Shuttle" is the most compact and mobile model of inflatable slides produced by *RIF*<sup>®</sup>. Inflation and installation of a hill on the anchor will take about an hour to complete, and will provide a full working day. Be sure to use anchors or loads! Wetting the surface of the slides can be made manually!

PLEASE NOTE: the length refers to the length of the decsent on the hill, and under the height - the height of the launch site from the water.

If to the rapid descent one would like to add impressions, so these are inflatable water slides series "Dragon". Behind the external simplicity hides unexpected peculiar sensation of descent, which you will certainly want to experience again and again. It is the most popular model among our water slides.