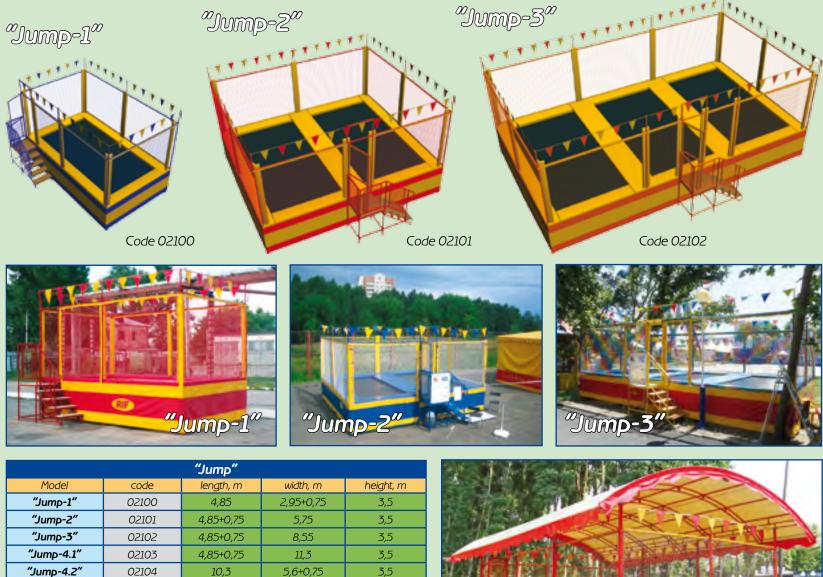

#### 2. Park amusements "Jump"

"Jump" is an amusement for the usage in any environment. This can be the seashore and the city park or amusement park. Does not need power! Depending on the location, can be produced from 1 to 16 seats. Only one person is allowed to jump in one net! Safety mats and durable capron net ensure a relaxing stay for all. Trampoline up to 8 places is served by only one operator!

Any of the trampolines "Jump" may be produced with the roof.

8,4+0,75

11,2+0,75

3,5

3,5

"Jump-6"

"Jump-8"

02105

02106

10,3

10,3