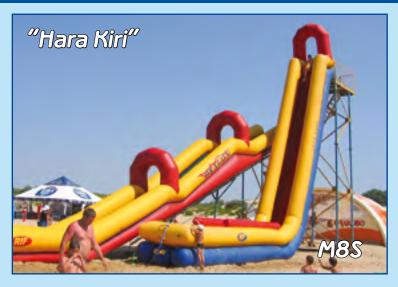

You need strong feelings, then a line of inflatable water slides "Hara Kiri" is for you. This line is with a steeply dipping chute - the most extreme in the production program of *RIF*<sup>®</sup>!

From the water slide starting ground of 6 meters, all the more of 8 meters, you will feel real extreme, but this is only for the first time, later it is easier and you would like to repeat it again and again.

|       | •     | Line "Ha  | ra Kiri″ |           |
|-------|-------|-----------|----------|-----------|
| Model | code  | length, m | width, m | height, m |
| M8    | 03200 | 12,8      | 2,0      | 8,0       |
| M8S   | 03201 | 12,8+6,2  | 2,0      | 8,0       |
| M6    | 03202 | 10,5      | 2,0      | 6,0       |
| MGS   | 03203 | 10,5+5,2  | 2,0      | 6,0       |

We recommend buying a 6-meter slide for use in a single version, and the 8-meter only as part of a complex of several water slides.

PLEASE NOTE: the length refers to the length of the shutter on the hill, and under the height - the height of the launch site from the water.