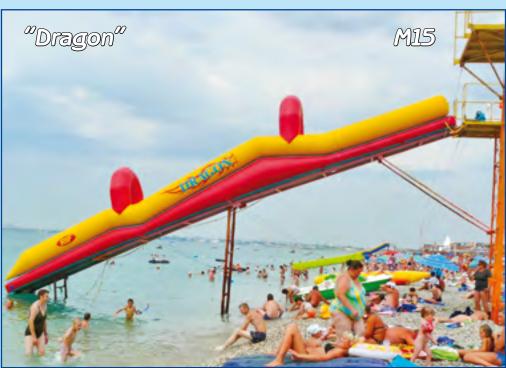

PLEASE NOTE: the length refers to the length of the decsent on the hill, and under the height - the height of the launch site from the water.

If to the rapid descent one would like to add impressions, so these are inflatable water slides series "Dragon". Behind the external simplicity hides unexpected peculiar sensation of descent, which you will certainly want to experience again and again. It is the most popular model among our water slides.

| Line "Dragon" |       |           |          |           |  |  |
|---------------|-------|-----------|----------|-----------|--|--|
| Model         | code  | length, m | width, m | height, m |  |  |
| M15           | 03150 | 15,0      | 2,1      | 5,0       |  |  |
| MZOS          | 03151 | 15,0+5,0  | 2,0      | 5,0       |  |  |
| M11           | 03252 | 11,0      | 2,0      | 3,8       |  |  |
| M15S          | 03253 | 11,0+4,0  | 2,0      | 3,8       |  |  |

"Dragon" slides with index "S" are inflatable slides with a pool that will help you not to depend on the vagaries of nature.

PLEASE NOTE: the length refers to the length of the descent on the hill, and under the height - the height of the launch site from the water.