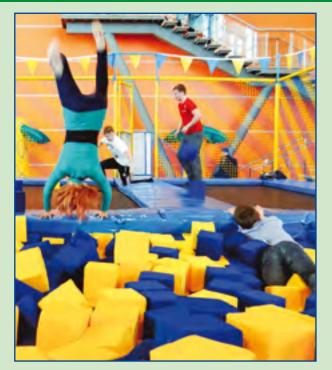

Incredible feeling of jumping into the soft cubes and complete immersion in them!

External design, code 02201

The first zone is "trampoline" - two or more jumping nets for training and entertainment, and the second is "recreation area", a pool with colourful soft cubes, to get out of which it is not easy.

#### 2. Trampoline park

The combination of trampolines "Jump" of different sizes and pools with different colourful soft cubes. Any open or covered area can be converted into a huge entertainment complex.