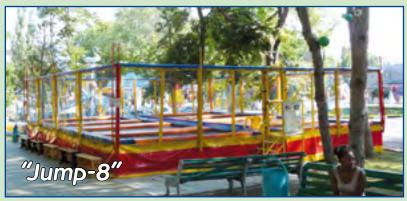

#### 2. Park amusements "Jump"

"Jump" is an amusement for the usage in any environment. This can be the seashore and the city park or amusement park. Does not need power! Depending on the location, can be produced from 1 to 16 seats. Only one person is allowed to jump in one net! Safety mats and durable capron net ensure a relaxing stay for all. Trampoline up to 8 places is served by only one operator!

#### 2. Park amusements "Jump"

This amusement works equally well on the beach and in the park of any city. The main advantage is a wide model range and the absence of operating costs, only staff salaries.

#### 2. Park amusements "Jump"

Pay attention to the the absence of sharp and cutting elements on the clothes of visitors!