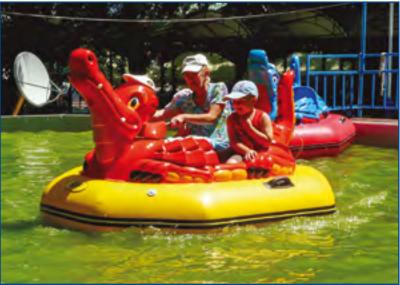

Electric boats "Dinosaur" is the completion of the "animal family" of two-seater children boats with electric motor. Researchers of these ancient inhabitants of the earth can not definitely say what they were, so our version is in front of you. Standard colours for delivering electric boats "Dinosaur" are yellow, red and green. Yet, perhaps they were blue or pink?