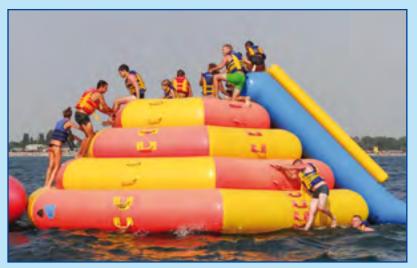

ATTENTION: This slide is supplied with fan. This model of the slides is not an airtight product.

| "Pyramid" |       |           |          |           |  |  |  |  |  |  |
|-----------|-------|-----------|----------|-----------|--|--|--|--|--|--|
| Model     | code  | length, m | width, m | height, m |  |  |  |  |  |  |
| P1        | 03400 | 6,5       | 10,3     | 3,3       |  |  |  |  |  |  |
| P2        | 03401 | 6,5       | 9,0      | 3,3       |  |  |  |  |  |  |

"Pyramid" is an inflatable water slide and at the same time the island on the water, it is always attractive to children, loving all at once: jump, climb and swim.

The complex is an inflatable pyramid, from the top of which you can go down in several ways:

- just to go down the stairs;
- jump from any level directly into the sea;
- go down the inflatable slide.

From both sides of the "Pyramid" you can climb from the water by comfortable handles - steps. During operation, be sure to use the loads or anchors.