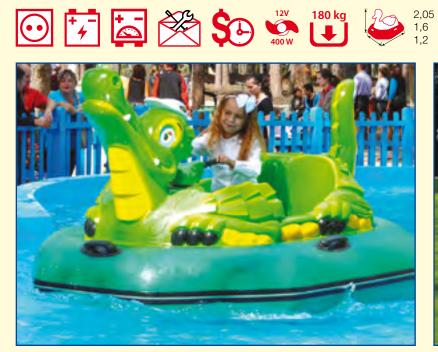

Code 01020

"Crocodile"

Electric boat "Crocodile" represents the "animal family" of two-seater electric boats with a motor. Of course, the standard colour of bumper boats "Crocodile" delivery is green. But take a look, red, yellow and even blue body of this model looks very attractive.