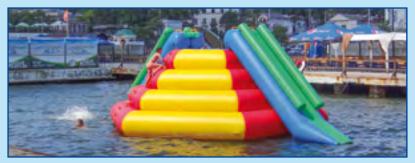

ATTENTION: This slide is supplied with fan. This model of the slides is not an airtight product.

| "Pyramid" |       |           |          |           |  |  |  |  |  |  |
|-----------|-------|-----------|----------|-----------|--|--|--|--|--|--|
| Model     | code  | length, m | width, m | height, m |  |  |  |  |  |  |
| P1        | 03400 | 6,5       | 10,3     | 3,3       |  |  |  |  |  |  |
| P2        | 03401 | 6,5       | 9,0      | 3,3       |  |  |  |  |  |  |

"Pyramid" is an inflatable water slide and at the same time the island on the water, it is always attractive to children, loving all at once: jump, climb and swim.

The complex is an inflatable pyramid, from the top of which you can go down in several ways:

- just to go down the stairs;
- jump from any level directly into the sea;
- go down the inflatable slide.

From both sides of the "Pyramid" you can climb from the water by comfortable handles - steps. During operation, be sure to use the loads or anchors.