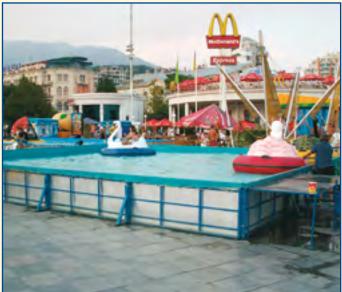

#### page 27...34

Water slides

page 35...39

enhanced

The pool with electric boats (bumper boats) is one of the most popular amusements produced by RIF<sup>®</sup> company.

A special feature of this amusement is that it may equally be used in a city park on the promenade or the beach, and some of our customers use electric boats with motor even in open water (sea, lake).

#### 1. Pools

Prefabricated pools are a set of all the necessary elements for the organization of the amusement with electric boats "Aquadrome" in any place: in the park, on the beach, or on the waterfront in the town square.

We offer several types of pools, the choice depends on your desire, or the size of your platform:

- multangular
- rectangular
- round
- oval
- "eight" shape

Each of this type has its own advantages and disadvantages; more detailed information is available on the website.