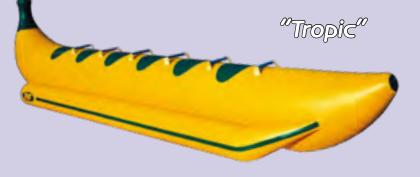

"Tropic" is slightly complicated design of "banana". It is compensated by interesting look.

"Double-Banana" is a combination of traditional quality and two bodies. It is an ideal choice for parents with small children, as this model of the water amusement is very difficult to turn.