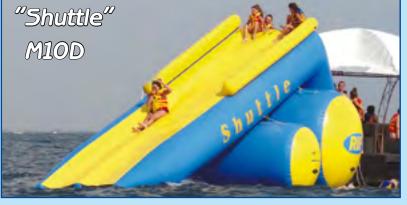

|        | Line "Shuttle" |           |          |           |  |  |  |
|--------|----------------|-----------|----------|-----------|--|--|--|
| Model  | code           | length, m | width, m | height, m |  |  |  |
| M10    | 03100          | 10,0      | 4,0      | 3,8       |  |  |  |
| M10D   | 03101          | 10,0      | 4,0      | 3,8       |  |  |  |
| M7.5   | 03102          | 7,5       | 4,0      | 4,0       |  |  |  |
| M7.5T  | 03103          | 7,5       | 4,0      | 4,0       |  |  |  |
| M7.5TS | 03104          | 7,5+3,5   | 4,0      | 4,0       |  |  |  |
| M5     | 03105          | 5,2       | 3,0      | 2,7       |  |  |  |
| M5T    | 03106          | 5,2       | 3,0      | 2,7       |  |  |  |
| M5D    | 03107          | 5,2       | 4,0      | 2,7       |  |  |  |
| M5TS   | 03108          | 5,2+3,5   | 3,0      | 2,7       |  |  |  |
| M3     | 03109          | 3,б       | 2,0      | 1,8       |  |  |  |
| M3T5   | 03110          | 3,6+3,0   | 2,0      | 1,8       |  |  |  |

Line "Shuttle" is the most compact and mobile model of inflatable slides produced by *RIF*<sup>®</sup>. Inflation and installation of a hill on the anchor will take about an hour to complete, and will provide a full working day. Be sure to use anchors or loads! Wetting the surface of the slides can be made manually!

PLEASE NOTE: the length refers to the length of the decsent on the hill, and under the height - the height of the launch site from the water.

If to the rapid descent one would like to add impressions, so these are inflatable water slides series "Dragon". Behind the external simplicity hides unexpected peculiar sensation of descent, which you will certainly want to experience again and again. It is the most popular model among our water slides.