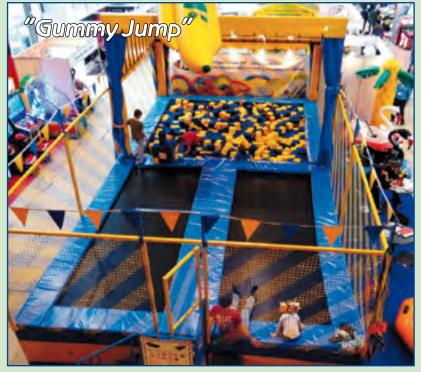

#### 2. Park amusements "Gummy Jump"

#### "Gummy Jump"

The range of trampolines "Jump" replenished with an unusual model. "Gummy Jump" is a trampoline and a pool an unusual amusement for strong, courageous, clever and skilful!

Internal design, code 02201

| "Gummy Jump"      |       |           |          |           |  |  |
|-------------------|-------|-----------|----------|-----------|--|--|
| Model             | code  | length, m | width, m | height, m |  |  |
| GJ - 2 (external) | 02200 | 9,15+0,75 | 5,5      | 4,6       |  |  |
| GJ - 2 (internal) | 02201 | 9,15+0,75 | 5,5      | 3,5       |  |  |

Incredible feeling of jumping into the soft cubes and complete immersion in them!

External design, code 02201

The first zone is "trampoline" - two or more jumping nets for training and entertainment, and the second is "recreation area", a pool with colourful soft cubes, to get out of which it is not easy.