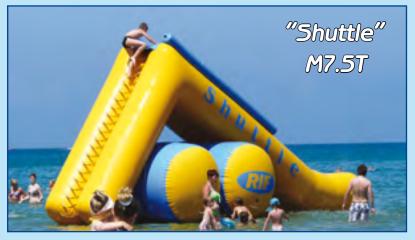

|        | Line "Shuttle" |           |          |           |  |  |  |
|--------|----------------|-----------|----------|-----------|--|--|--|
| Model  | code           | length, m | width, m | height, m |  |  |  |
| M10    | 03100          | 10,0      | 4,0      | 3,8       |  |  |  |
| M10D   | 03101          | 10,0      | 4,0      | 3,8       |  |  |  |
| M7.5   | 03102          | 7,5       | 4,0      | 4,0       |  |  |  |
| M7.5T  | 03103          | 7,5       | 4,0      | 4,0       |  |  |  |
| M7.5TS | 03104          | 7,5+3,5   | 4,0      | 4,0       |  |  |  |
| M5     | 03105          | 5,2       | 3,0      | 2,7       |  |  |  |
| M5T    | 03106          | 5,2       | 3,0      | 2,7       |  |  |  |
| M5D    | 03107          | 5,2       | 4,0      | 2,7       |  |  |  |
| M5TS   | 03108          | 5,2+3,5   | 3,0      | 2,7       |  |  |  |
| M3     | 03109          | 3,б       | 2,0      | 1,8       |  |  |  |
| M3T5   | 03110          | 3,6+3,0   | 2,0      | 1,8       |  |  |  |

Line "Shuttle" is the most compact and mobile model of inflatable slides produced by *RIF*<sup>®</sup>. Inflation and installation of a hill on the anchor will take about an hour to complete, and will provide a full working day. Be sure to use anchors or loads! Wetting the surface of the slides can be made manually!

PLEASE NOTE: the length refers to the length of the decsent on the hill, and under the height - the height of the launch site from the water.

If to the rapid descent one would like to add impressions, so these are inflatable water slides series "Dragon". Behind the external simplicity hides unexpected peculiar sensation of descent, which you will certainly want to experience again and again. It is the most popular model among our water slides.