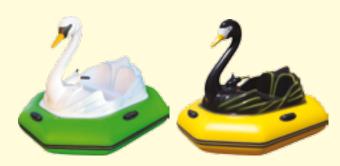

Code 01014

"Swan" is a double boat with load capacity of 180 kg, for two children or two adults who feel at the same time very comfortable. This is the flagship of the "bird family" of bumper boats from *RIF*<sup>®</sup>. In the production line the body of the model "Swan" is only of two colours - white with blue and black with yellow.