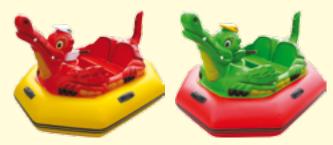

Code 01020

"Crocodile"

Electric boat "Crocodile" represents the "animal family" of two-seater electric boats with a motor. Of course, the standard colour of bumper boats "Crocodile" delivery is green. But take a look, red, yellow and even blue body of this model looks very attractive.

Electric boats "Dinosaur" is the completion of the "animal family" of two-seater children boats with electric motor. Researchers of these ancient inhabitants of the earth can not definitely say what they were, so our version is in front of you. Standard colours for delivering electric boats "Dinosaur" are yellow, red and green. Yet, perhaps they were blue or pink?